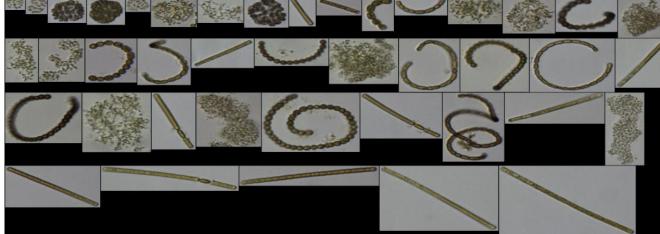

/L

Total cyanobacteria: 100,000 cells/mL

Total cyanobacteria guideline has the effect of protecting against other possible toxins present and skin irritation effects

Health Canada guidance recommends that both total cyanobacterial cell densities and total microcystin concentrations be monitored as part of a risk management strategy for cyanobacteria and their toxins in Canadian recreational waters.

Managed recreational water areas should be monitored visually for cyanobacterial growth



#### **Microcystins**

Class of toxins produced by certain cyanobacteria (e.g., Microcystis,

Planktothrix, Anabaena, Nostoc )

Monocyclic heptapeptides

Hepatotoxic, inhibit protein phosphatases

Over 80 known variants with very different toxicities



#### FlowCAM-Based Cyanobacterial Cell Counts







## **Beach Management:**

| Previous                                                               | Current                                                                                                                                                                                                                                          |
|------------------------------------------------------------------------|--------------------------------------------------------------------------------------------------------------------------------------------------------------------------------------------------------------------------------------------------|
| Site Assessment No requirement Reviewed during desktop and pilot study | Site assessment at all priority sites in 2 years (every 3-5