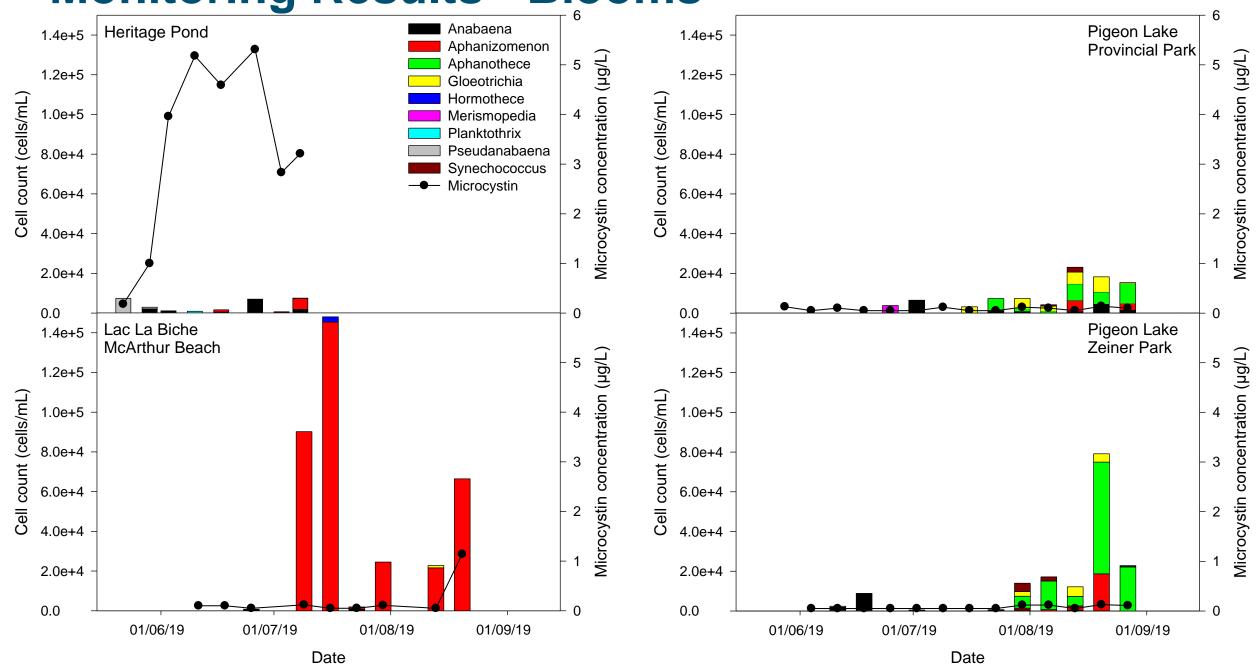

|
| Number of Sites with Bacteroides<br>Human Marker      | 9<br>(9.5% of 94)             | Chestermere Lake-Anniversary Park Beach (1) Elbow River Beach-Stanley Park (4) Kinisoo-Beach (4) |
| Number of Sites with Bacteroides<br>Ruminant Marker   | 0                             | None                                                                                             |
| Number of Samples (no MST)<br>➤ 6400                  | 64 (3%)                       |                                                                                                  |
| Range of Sample Results                               | Non-detect -<br>2,868,023 cce |                                                                                                  |

**Monitoring Results - Blooms** 



### **Water Quality Advisories - Blooms**

| Year         | Monitored Lakes | Monitored<br>Beaches | Cyanobacterial<br>Bloom<br>Advisories<br>(Total) | Cyanobacterial Bloom<br>Advisories (Monitored<br>Lakes) | Cyanobacterial Bloom Advisories (Referrals) |
|--------------|-----------------|----------------------|--------------------------------------------------|---------------------------------------------------------|---------------------------------------------|
| 2012         | 36              | 57                   | 17                                               | 5                                                       | 12                                          |
| 2013         | 37              | 55                   | 35                                               | 13