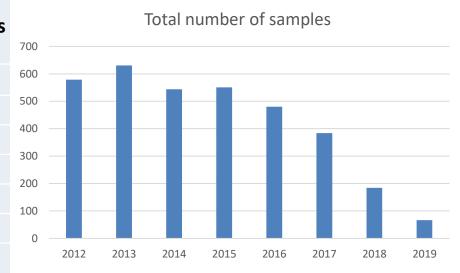

### **Water Quality Advisories - Blooms**

| Year         | Monitored Lakes | Monitored<br>Beaches | Cyanobacterial<br>Bloom<br>Advisories<br>(Total) | Cyanobacterial Bloom<br>Advisories (Monitored<br>Lakes) | Cyanobacterial Bloom Advisories (Referrals) |
|--------------|-----------------|----------------------|--------------------------------------------------|---------------------------------------------------------|---------------------------------------------|
| 2012         | 36              | 57                   | 17                                               | 5                                                       | 12                                          |
| 2013         | 37              | 55                   | 35                                               | 13                                                      | 22                                          |
| 2014         | 33              | 48                   | 30                                               | 14                                                      | 16                                          |
| 2015         | 32              | 47                   | 25                                               | 9                                                       | 16                                          |
| 2016         | 38              | 48                   | 32                                               | 21                                                      | 11                                          |
| 2017         | 22              | 31                   | 45                                               | 10                                                      | 35                                          |
| 2018         | 7               | 10                   | 35                                               | 2                                                       | 33                                          |
| 2019         | 4               | 4                    | 20                                               | 1                                                       | 19                                          |
| *to Septembe | er 15, 2019     |                      |                                                  |                                                         |                                             |